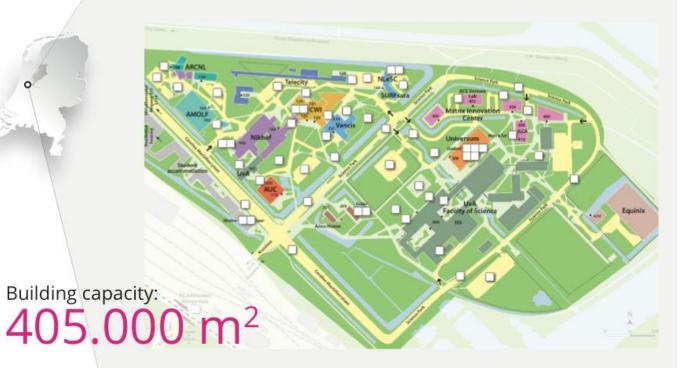

# Amsterdam Science Park

Total developing space:

120.000 m<sup>2</sup>

# **UNIQUE ECO-SYSTEM**

6666666

Research, education, business and facilities form a unique eco-system for R & I

> AMSTERDAN SCIENCE PARK

#### SCIENCE PARK ECOSYSTEM

A balanced local ecosytem of education, research, businesses, open innovation, facilities, services, living units, sports, restaurants.

If all this factors work work together you will get a situation of mutual **synergies** of Talent, Knowledge, Ideas, Creativity and Entrepreneurship.