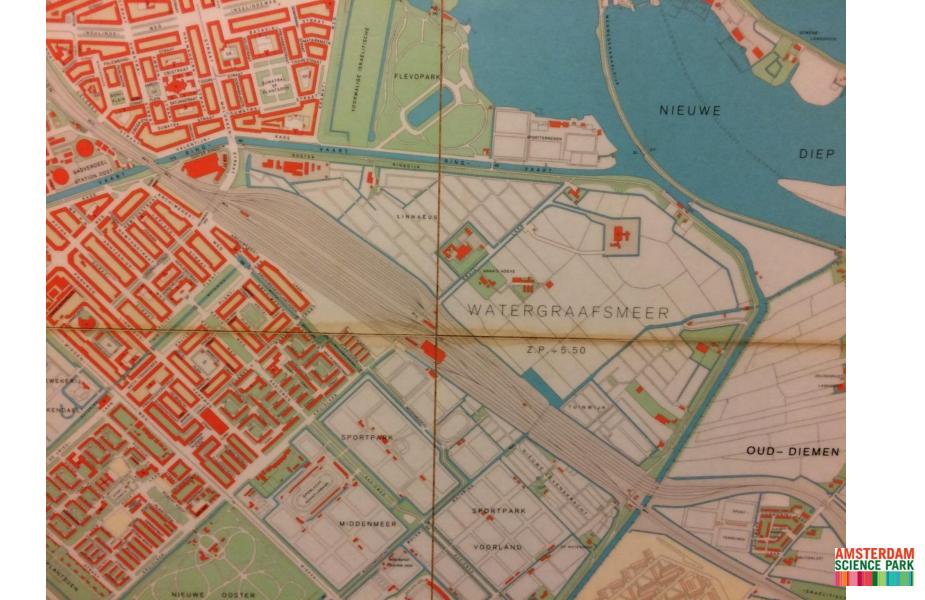

# Amsterdam Science Park

Total developing space:

120.000 m<sup>2</sup>

# JOINT DEVELOPMENT

University of Amsterdam

#### Netherlands Organisation for Scientific research

AMSTERDAN SCIENCE PARK