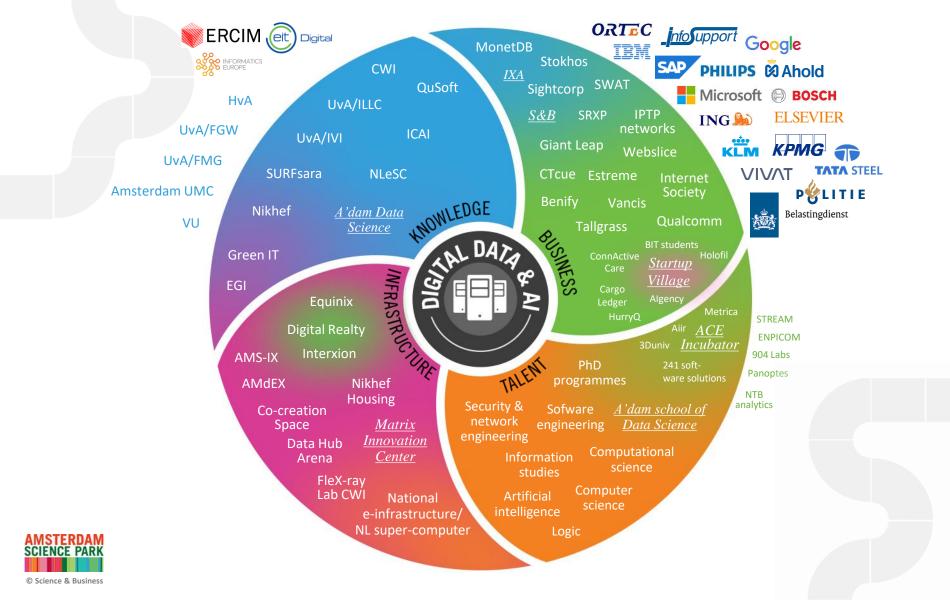

# SCIENTIFIC TALENT

-BH

OH

802

3/10/0

**One of Europe's largest concentrations** 

CocHN'

P-TSOH

# **UNIQUE ECO-SYSTEM**

6666666

Research, education, business and facilities form a unique eco-system for R & I

> AMSTERDAN SCIENCE PARK

#### SCIENCE PARK ECOSYSTEM

A balanced local ecosytem of education, research, businesses, open innovation, facilities, services, living units, sports, restaurants.

If all this factors work work together you will get a situation of mutual **synergies** of Talent, Knowledge, Ideas, Creativity and Entrepreneurship.