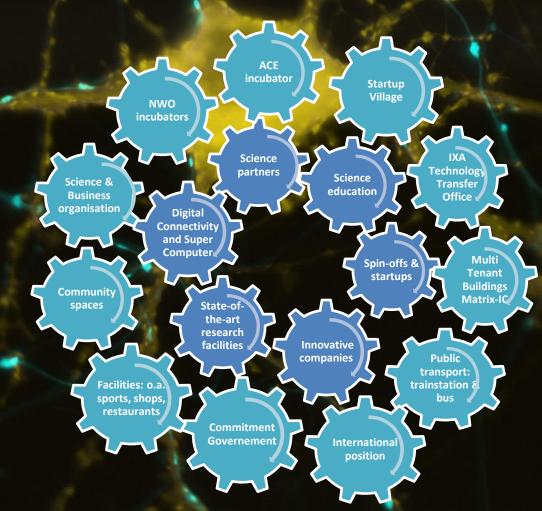

#### SCIENCE PARK ECOSYSTEM

A balanced local ecosytem of education, research, businesses, open innovation, facilities, services, living units, sports, restaurants.

If all this factors work work together you will get a situation of mutual **synergies** of Talent, Knowledge, Ideas, Creativity and Entrepreneurship.

#### **Combination of :**

- 1. Mix of top research, education, and entrepreneurs
- 2. Open Innovation (actively promoted)
- 3. Incubator/startups
- 4. Transfer office
- 5. Science Park organisation
- 6. Supporting facilities and services
- 7. Lively atmosphere to stimulate knowledge exchange